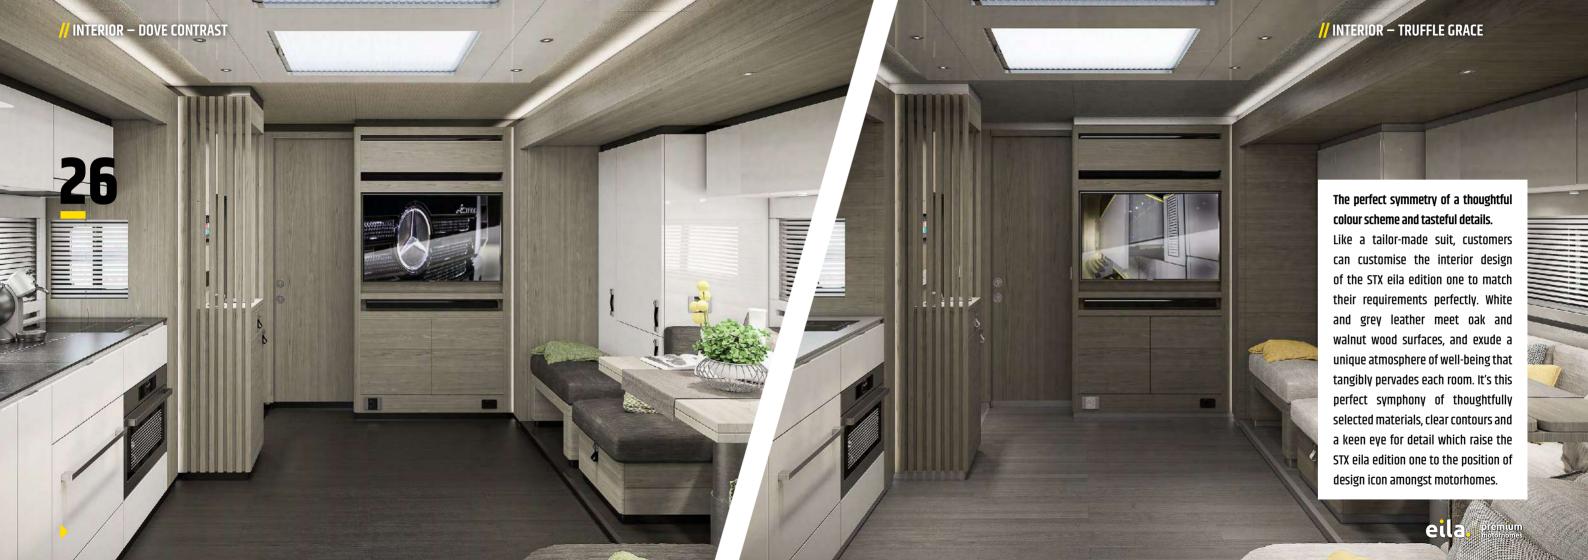

COMF //

STX EILA EDITION ONE DESIGN CONCEPT INTERIOR LIVING ROOM **WHITE GLAM** NORDIC TOUCH INTERIOR DOVE CONTRAST TRUFFLE GRACE **KITCHEN INTERIOR TECHNOLOGY BATHROOM GEARBOX** INTERIOR **TECHNOLOGY BEDROOM** INTERIOR DESIGN CONCEPT **OFFICE** INTERIOR DRIVER'S CAB **TECHNICAL DATA** 