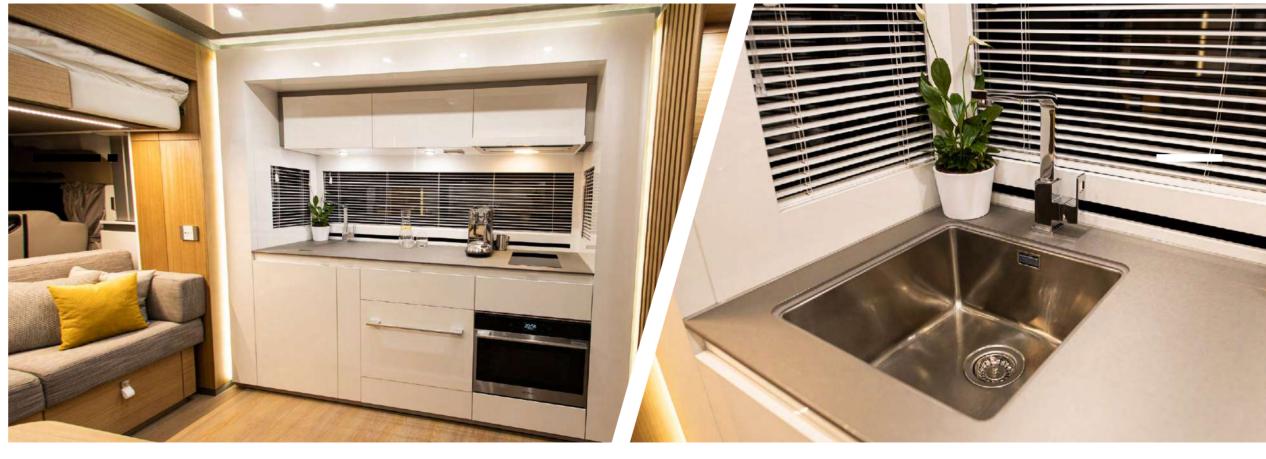

### **KITCHEN**

10

Thanks to the lavish fitted kitchen, cooking on board the STX eila edition one is an experience to savour. With its timelessly elegant design, luxury surfaces and state-of-the-art technology, this kitchen is a real highlight. Innovative new features and clever storage options ensure there are no limits to cooking meals on your travels. Fully equipped with everything you know and love from your kitchen at home, the STX eila edition one leaves nothing to be desired.