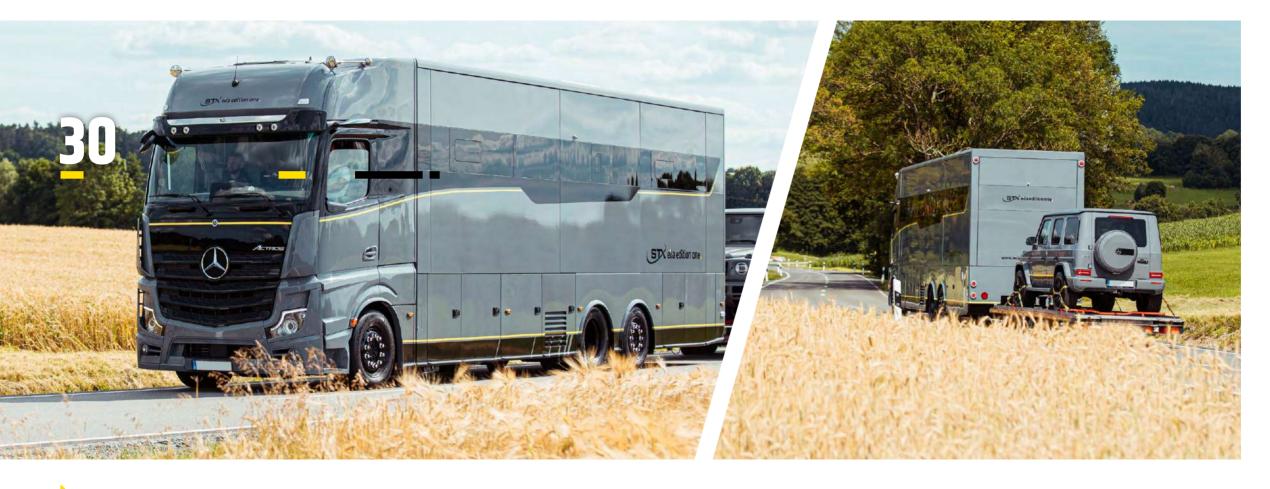

### GERMAN ENGINEERING AND THE HIGHEST SAFETY STANDARDS.

**32** 

The STX eila edition one unites adventure, fun and comfort – and takes them to a new level. The adjustable chassis by Mercedes-Benz offers a better balance between comfort and agility than conventional counterparts. Thanks to its inbuilt tilt function, the chassis leans automatically into curves to make your journey even more comfortable. Pneumatic suspension ensures that shock absorption and stabilisation continually and automatically adapt to the current road surface. Meaning you can sit calmly and serenely, and enjoy the ride.