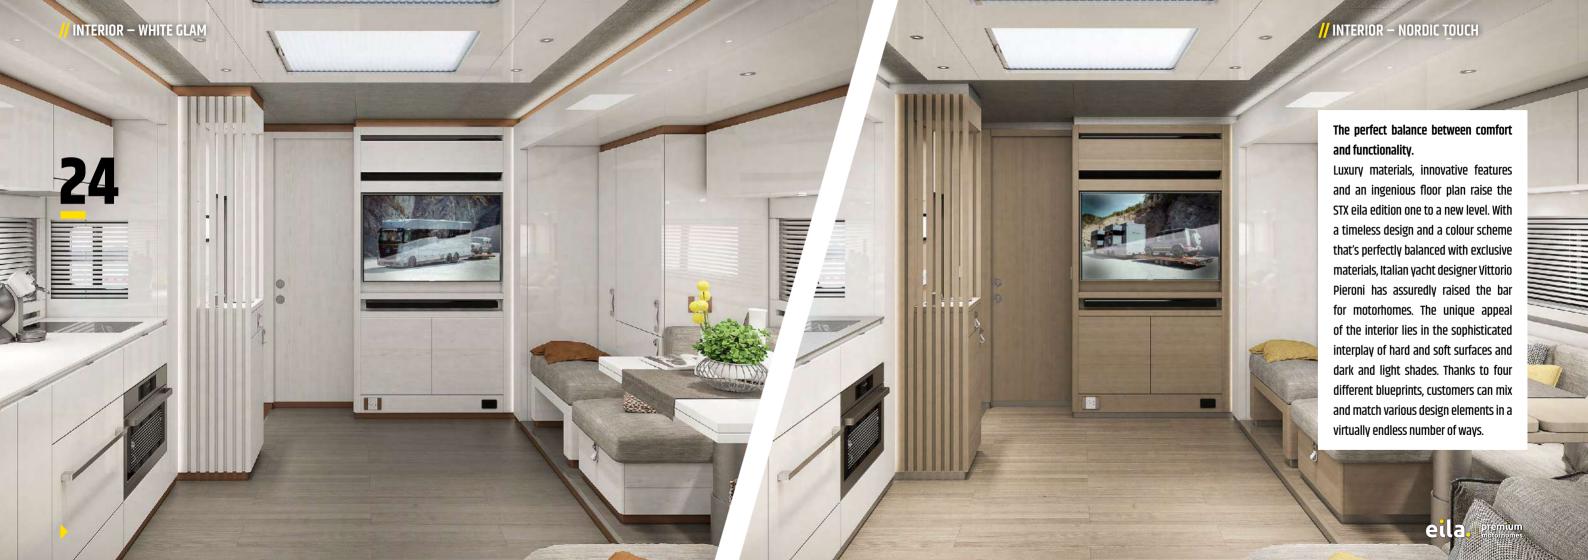

### **CONCEPT**

Striking out in innovative directions is programmed into eila's DNA. The resulting blueprint – modelled on a luxury yacht – is elegant, modern and timeless. Featuring four slide-outs and a total floor area of more than 30 m², the STX eila edition one exudes an unparalleled feeling of spaciousness. Even when you don't extend the slide-outs, the bedroom and bathroom can be used without limitations. Natural light, luxury materials and bespoke furnishings combine to give this flagship motorhome its unique appeal and set it apart from its peers. With three separate beds, the STX eila edition one can comfortably accommodate up to six people.