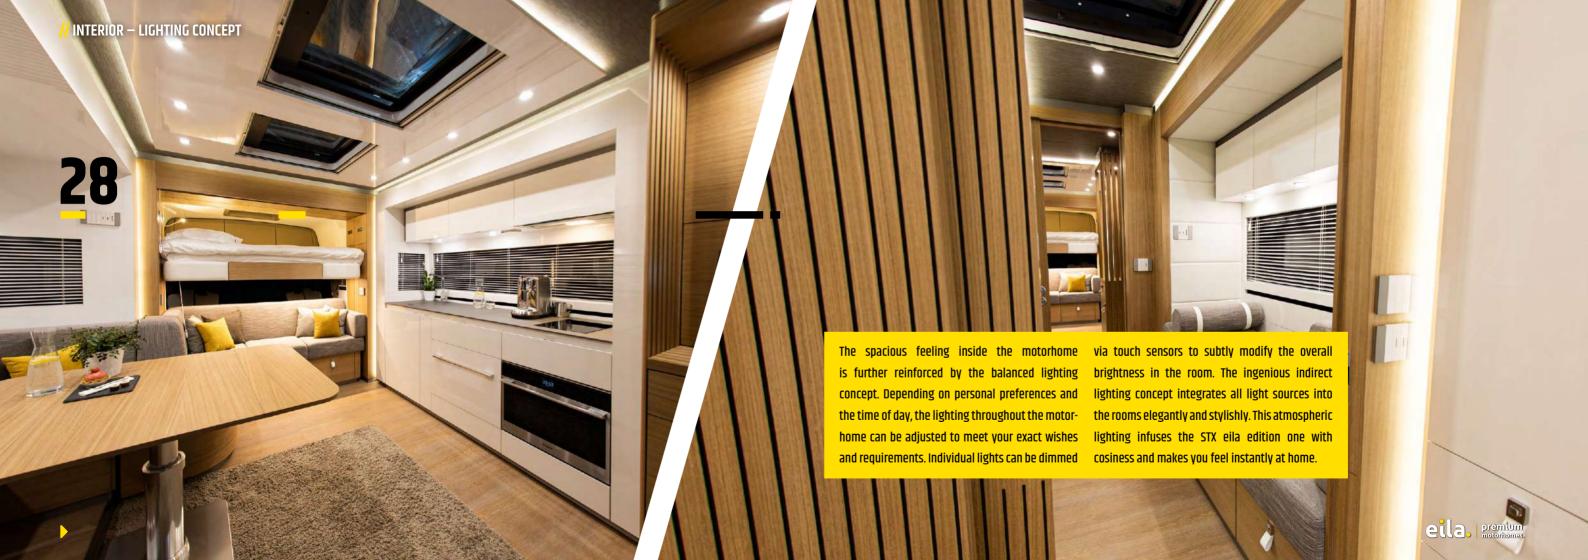

COMF //

STX EILA EDITION ONE DESIGN CONCEPT INTERIOR LIVING ROOM **WHITE GLAM** NORDIC TOUCH INTERIOR DOVE CONTRAST TRUFFLE GRACE **KITCHEN INTERIOR TECHNOLOGY BATHROOM GEARBOX** INTERIOR **TECHNOLOGY BEDROOM** INTERIOR DESIGN CONCEPT **OFFICE** INTERIOR DRIVER'S CAB **TECHNICAL DATA** 