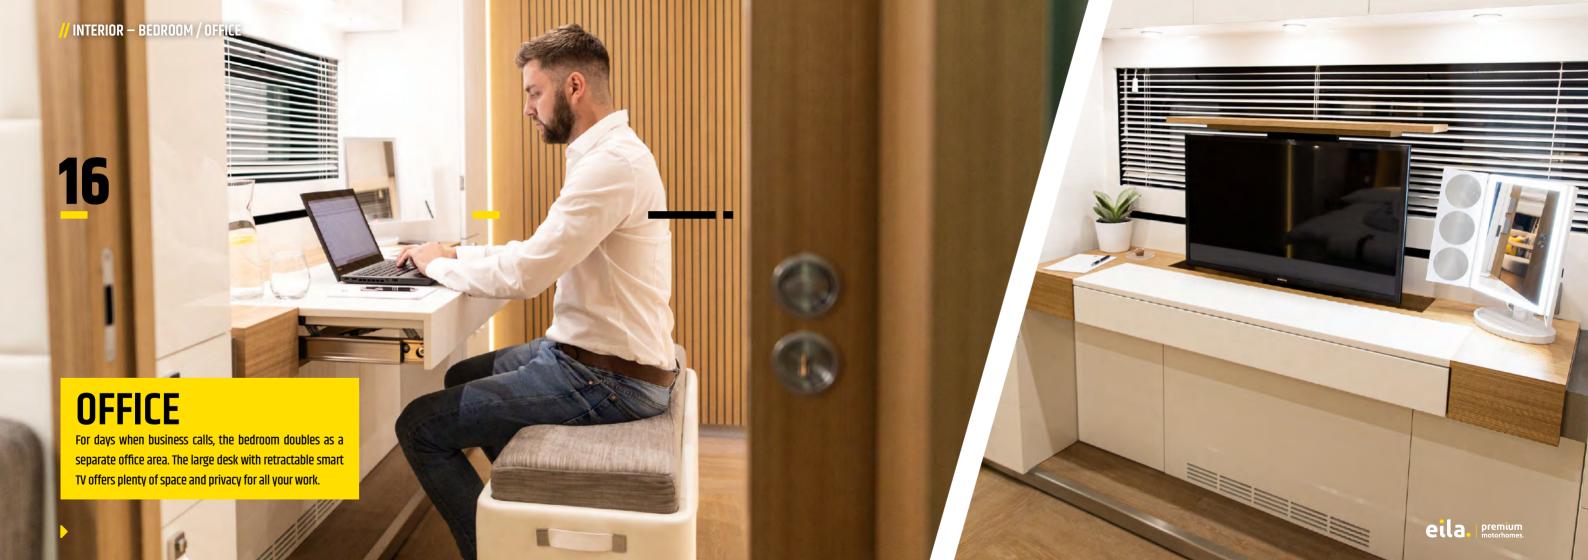

#### **BEDROOM**

**14** 

A retreat where you can relax and recharge your batteries. Classic elegance, maximum comfort and top-notch quality are just some of the words that spring to mind to describe the luxury bedroom suite of the STX eila edition one. Its appeal lies not only in timeless design, but also in the cosy atmosphere that fills the air. This is where dreams are made: here in the delightfully comfortable king-size bed! Carefully selected designer furnishings, tasteful details and generously sized windows support the harmonious and elegant atmosphere of the bedroom.