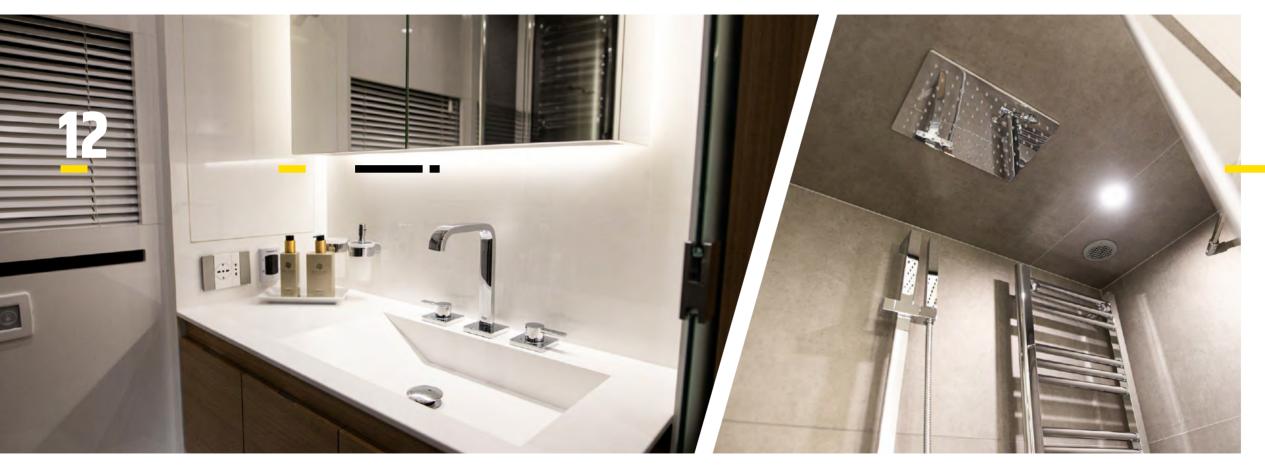

#### **BATHROOM**

Featuring a large rain shower, the elegant bathroom is a haven for relaxation and well-being. Stylish fittings and select accessories make this an irresistible spa sanctuary for men and women alike. Storage space has been ingeniously integrated into the bathroom design, so there's plenty of space for all your favourite toiletries – and you can pamper yourself in style as you travel. To maximise privacy, the bathroom can be closed off from the living and sleeping areas. Elegant porcelain fittings and a harmonious colour scheme create a stylish atmosphere and convey a sense of relaxation.